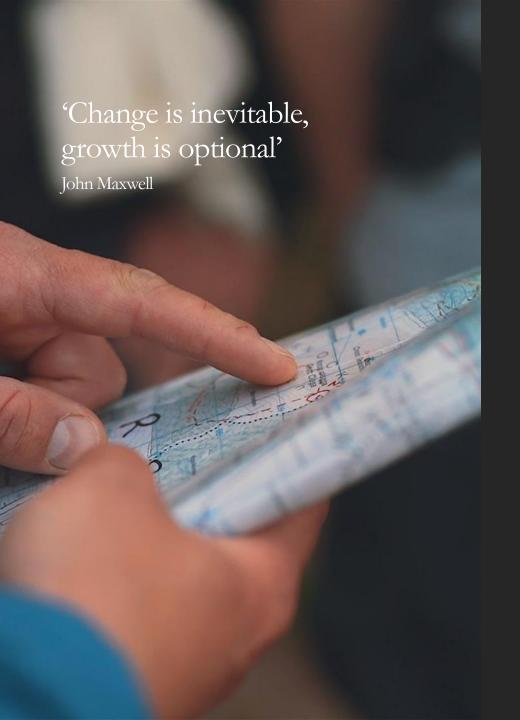

## WILDERNESS BASED PERSONAL DEVELOPMENT

Akin to our Ember intervention, Venture Out offer corporate clients an opportunity to experience our intensive and impactful wilderness based personal development program for themselves.

Designed to support participants gain greater levels of self awareness, to build self confidence and to improve personal, social and emotional skills, this multi-day program is ideal for management at all levels of the organisation to help improve their goal setting, problem solving and decision-making skills. Organisations can send whole teams or single individuals on this program.