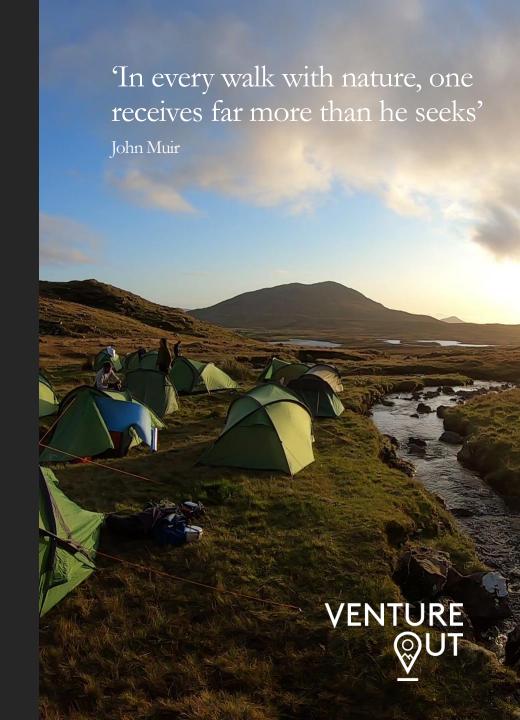

# THE 5 TO 9 MICRO-ADVENTURE

A Micro-adventure is an outdoor activity that is short, simple and local – yet still fun, exciting, challenging and rewarding.

The concept of living from 5 - 9 as opposed to 9 - 5 creates a 16 hour window from the time you leave work, to get out, have an adventure, sleep under the stars and make it back to work the following day.

Have your team collected from work at 5pm after a days work, and returned the following morning, refreshed and energized after a micro-adventure to remember. Our Micro-Adventure is a great way to bring a team closer together and to create a bond through shared experience, adventure and challenge.