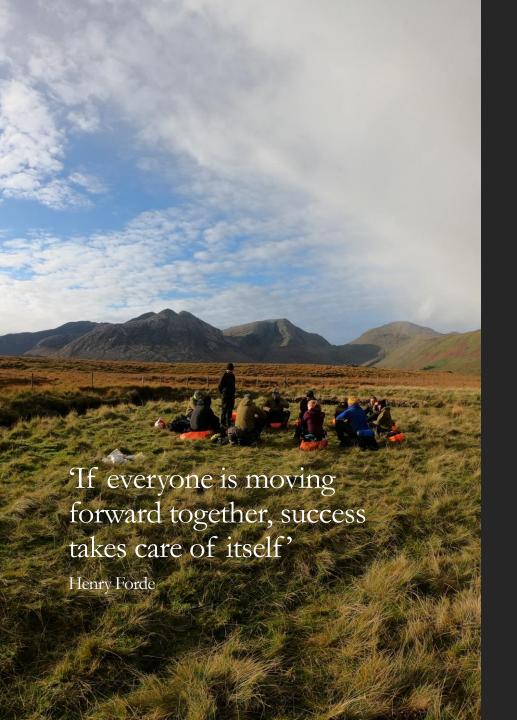

## WILDERNESS BASED PERSONAL DEVELOPMENT

Akin to our Ember intervention, Venture Out offer corporate clients an opportunity to experience our intensive and impactful wilderness based personal development program for themselves.

Designed to support participants gain greater levels of self awareness, to build self confidence and to improve personal, social and emotional skills, this multi-day program is ideal for management at all levels of the organisation to help improve their goal setting, problem solving and decision-making skills. Organisations can send whole teams or single individuals on this program.