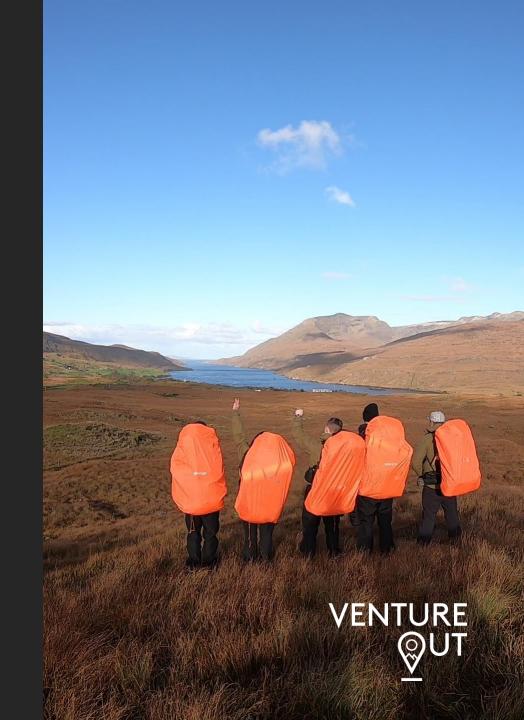

# THE 5 TO 9 MICRO-ADVENTURE

A Micro-adventure is an outdoor activity that is short, simple and local – yet still fun, exciting, challenging and rewarding.

The concept of living from 5 - 9 as opposed to 9 - 5 creates a 16 hour window from the time you leave work, to get out, have an adventure, sleep under the stars and make it back to work the following day.

Have your team collected from work at 5pm after a days work, and returned the following morning, refreshed and energized after a micro-adventure to remember. Our Micro-Adventure is a great way to bring a team closer together and to create a bond through shared experience, adventure and challenge.